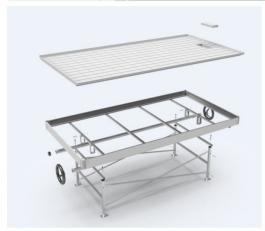

### Installatie handleiding

Aluminium kweektafels 244 x 122 cm

Aluminium kweektafels 360 x 165 cm

Aluminium kweektafels 445 x 170 cm

### STAP 1:

- Voor tafels 244 x 122 cm gebruikt u 2 staanders (bokken)
- Voor tafels 360 x 165 cm gebruikt u 3 staanders (bokken)
- Voor tafels 445 x 170 cm gebruikt u 3 staanders (bokken)

### STAP 2:

Bevestig de liggers kruislinks aan de staanders met bouten, moeren en plaatjes. Gebruik hiervoor een <u>slag schroeven boormachine</u> in plaats van een normale boormachine.