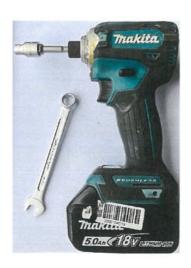

### STAP 2:

Bevestig de liggers kruislinks aan de staanders met bouten, moeren en plaatjes. Gebruik hiervoor een <u>slag schroeven boormachine</u> in plaats van een normale boormachine.

### STAP 6:

Monteer vervolgens het dikke L vormig plaatje om de vierkante koker met de boven ligger van de staander te verbinden. Gebruik hiervoor de zelf tap schroeven (6x25mm). Gebruik hiervoor een slag schroeven boormachine in plaats van een normale boormachine. Let op! 2 zelf tap schroeven per L plaatje is voldoende.

STAP 7: (Alleen als u een tafel met zwenkwielen wilt monteren)

Bevestig met bouten en moeren + plaatjes (8x20mm) de zwenkwielen onder de vierkante platen onderaan de staanders. Gebruik hiervoor een slag schroeven boormachine.

### STAP 8:

Plaats de kweektafel op de eerder aangebrachte 2 vierkante kokers. Monteer vervolgens de dunne L vormig plaatjes om de onder ligger van de

kweektafel met de vierkante koker te verbinden.

Monteer 1 plaatje bij de kweektafel maat 2.44\*1.22 op de 1e, 3e en 5e onderligger. Monteer 1 plaatje bij de kweektafel maat 3.60\*1.65 op de 1e, 3e 5<sup>e</sup> en 7<sup>e</sup> onderligger. Monteer 1 plaatje bij de kweektafel maat 4.45\*1.70 op de 1<sup>e</sup>, 3<sup>e</sup>, 6<sup>e</sup> en 9<sup>e</sup> onderligger. Alle plaaties enkel aan de buitenkant. Gebruik hiervoor de zelf tap schroeven (6x25mm). Let op! 2 zelf tap schroeven per L plaatje is voldoende.