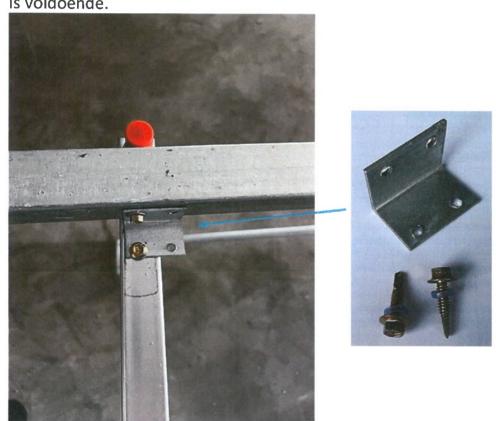

### STAP 6:

Monteer vervolgens het dikke L vormig plaatje om de vierkante koker met de boven ligger van de staander te verbinden. Gebruik hiervoor de zelf tap schroeven (6x25mm). Gebruik hiervoor een slag schroeven boormachine in plaats van een normale boormachine. Let op! 2 zelf tap schroeven per L plaatje is voldoende.