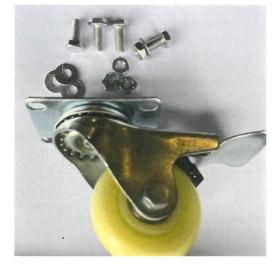

STAP 7: (Alleen als u een tafel met zwenkwielen wilt monteren)

Bevestig met bouten en moeren + plaatjes (8x20mm) de zwenkwielen onder de vierkante platen onderaan de staanders. Gebruik hiervoor een slag schroeven boormachine.