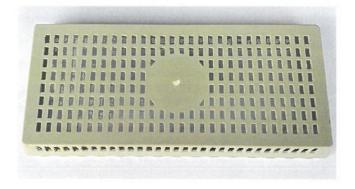

Gebruik hiervoor een slag schroeven boormachine in plaats van een normale boormachine.

Installeren van de doorvoer met kogelkraan + filter. Draai de kogelkraan op het gat in de eb- en vloedbodem. Plaats het filter hier bovenop.