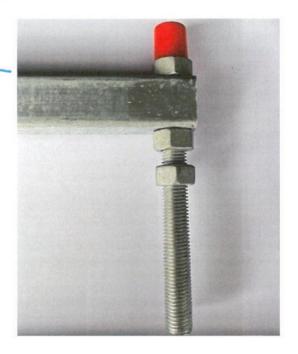

### STAP 3:

Plaats de stelbouten boven in de zwarte doppen van de staanders. Draai de 2 moeren op de stelbouten. (De derde moer komt later)