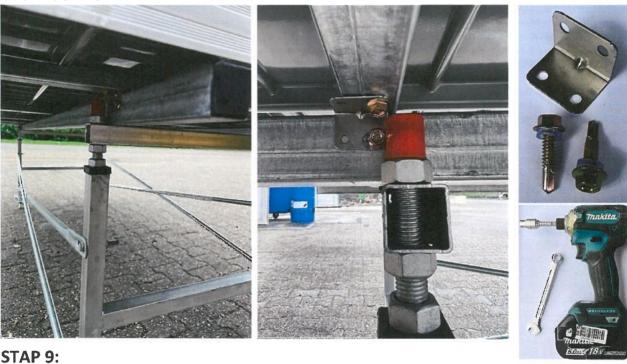

### **STAP 4:**

Plaats de vierkante boven ligger tussen de moeren. Arktrade adviseert om de kant waar de doorvoer met kogelkraan zit +- 2 cm lager in te stellen dan de rest zodat het water in de eb en vloed bodem af kan wateren richting de doorvoer met kogelkraan. Met de onderste moer kunt u de gewenste hoogte instellen. Ten slotte drukt u het rode dopje op de stelbout.

### **STAP 5:**

Plaats de twee vierkante kokers op de boven liggers en monteer aan alle uiteinden de vierkante zwarte dop.

Zorg ervoor dat de kokers links en rechts de zelfde afstand hebben ten opzichte van de staanders(bokken). Zo zorgt u ervoor dat de tafel recht op het onderstel

### STAP 6:

Monteer vervolgens het dikke L vormig plaatje om de vierkante koker met de boven ligger van de staander te verbinden. Gebruik hiervoor de zelf tap schroeven (6x25mm). Gebruik hiervoor een slag schroeven boormachine in plaats van een normale boormachine. Let op! 2 zelf tap schroeven per L plaatje is voldoende.

Gebruik hiervoor een slag schroeven boormachine in plaats van een normale boormachine.

Installeren van de doorvoer met kogelkraan + filter. Draai de kogelkraan op het gat in de eb- en vloedbodem. Plaats het filter hier bovenop.