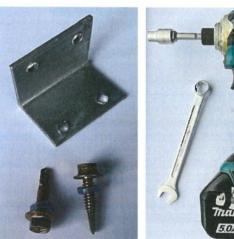

### STAP 6:

Monteer vervolgens het dikke L vormig plaatje om de vierkante koker met de boven ligger van de staander te verbinden. Gebruik hiervoor de zelf tap schroeven (6x25mm). Gebruik hiervoor een slag schroeven boormachine in plaats van een normale boormachine. Let op! 2 zelf tap schroeven per L plaatje is voldoende.