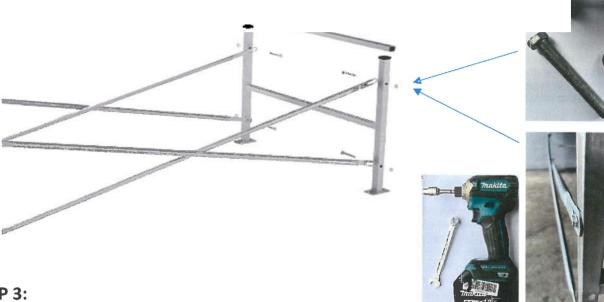

### STAP 2:

Bevestig de liggers kruislinks aan de staanders met bouten, moeren en plaatjes. Gebruik hiervoor een <u>slag schroeven boormachine</u> in plaats van een normale boormachine.

### STAP 3:

Plaats de stelbouten boven in de zwarte doppen van de staanders. Draai de 2 moeren op de stelbouten. (De derde moer komt later)