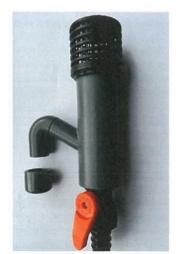

Gebruik hiervoor een slag schroeven boormachine in plaats van een normale boormachine.

Installeren van de doorvoer met kogelkraan + filter. Draai de kogelkraan op het gat in de eb- en vloedbodem. Plaats het filter hier bovenop.

### Uitleg doorvoer met kogelkraan:

De Quick-Valve is een kleine eb/vloed-klep voor vaste tafels en roltafels, die het mogelijk maakt om de eb en vloed bodem vol te laten lopen met water en vervolgens snel af te laten voeren. De klep is uitgevoerd met een apart drainagesysteem, werkend volgens het syphon principe. Hierdoor blijven de aan en afvoerstromen gescheiden

### Werkingsprincipe

Mocht u geen gebruik willen maken van automatisch aanvoer en afvoer van water dan hebben wij een extra plastic dop meegeleverd. Deze kunt u met kit/lijm op de uitvoer aan de zijkant plaatsen. Hierdoor kun je de kraan alleen nog open en dicht draaien en hierdoor het water vast houden of weg laten lopen. Eventueel kunt u aan de onderkant een GEKA koppeling en/of een ander type slang koppeling bevestigen zodat u het kraantje aan kan sluiten op uw bestaande systeem. Deze leveren wij niet standaard mee omdat er heel veel verschillende soorten aansluitingen bestaan