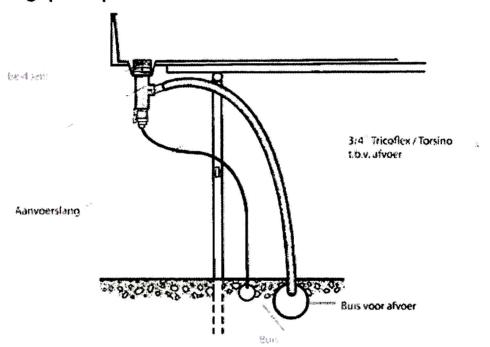

Gebruik hiervoor een slag schroeven boormachine in plaats van een normale boormachine.

Installeren van de doorvoer met kogelkraan + filter. Draai de kogelkraan op het gat in de eb- en vloedbodem. Plaats het filter hier bovenop.

### Uitleg doorvoer met kogelkraan:

De Quick-Valve is een kleine eb/vloed-klep voor vaste tafels en roltafels, die het mogelijk maakt om de eb en vloed bodem vol te laten lopen met water en vervolgens snel af te laten voeren. De klep is uitgevoerd met een apart drainagesysteem, werkend volgens het syphon principe. Hierdoor blijven de aan en afvoerstromen gescheiden

### Werkingsprincipe

Mocht u geen gebruik willen maken van automatisch aanvoer en afvoer van water dan hebben wij een extra plastic dop meegeleverd. Deze kunt u met kit/lijm op de uitvoer aan de zijkant plaatsen. Hierdoor kun je de kraan alleen nog open en dicht draaien en hierdoor het water vast houden of weg laten lopen. Eventueel kunt u aan de onderkant een GEKA koppeling en/of een ander type slang koppeling bevestigen zodat u het kraantje aan kan sluiten op uw bestaande systeem. Deze leveren wij niet standaard mee omdat er heel veel verschillende soorten aansluitingen bestaan