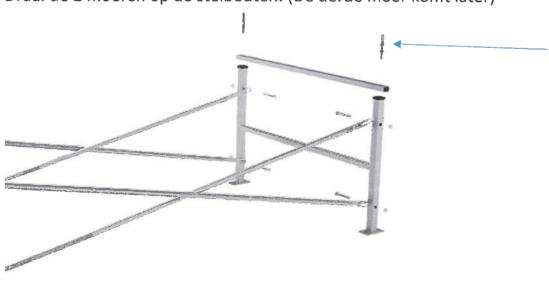

### STAP 2:

Bevestig de liggers kruislinks aan de staanders met bouten, moeren en plaatjes. Gebruik hiervoor een <u>slag schroeven boormachine</u> in plaats van een normale boormachine.

### STAP 3:

Plaats de stelbouten boven in de zwarte doppen van de staanders. Draai de 2 moeren op de stelbouten. (De derde moer komt later)