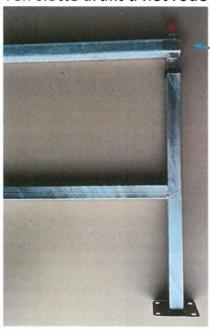

### STAP 1:

- Voor tafels 244 x 122 cm gebruikt u 2 staanders (bokken)
- Voor tafels 360 x 165 cm gebruikt u 3 staanders (bokken)
- Voor tafels 445 x 170 cm gebruikt u 3 staanders (bokken)

### STAP 2:

Bevestig de liggers kruislinks aan de staanders met bouten, moeren en plaatjes. Gebruik hiervoor een <u>slag schroeven boormachine</u> in plaats van een normale boormachine.